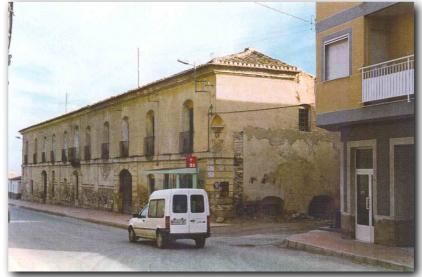

| DENOMINACIÓN: Las Posadas          | Grado protección | Referencia |
|------------------------------------|------------------|------------|
| SITUACIÓN: C/ Luis Melendreras, 48 | 2                | 23005      |

Incoado B.I.C. por resolución de la Dirección Regional de Cultura de 28 de mayo de 1.995 - B.O.R.M. nº 134 de 14 de junio de 1.985

| DENOMINACIÓN: Edificio de Viviendas | Grado protección | Referencia |
|-------------------------------------|------------------|------------|
| SITUACIÓN: C/ Luis Melendreras, 36  | 3                |            |