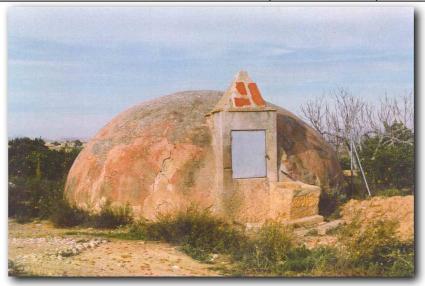

| DENOMINACIÓN: Aljibe1/2 naranja            | Grado protección | Referencia |
|--------------------------------------------|------------------|------------|
| SITUACIÓN: Carretera de la Ermita de Belén | 1                | 23011      |