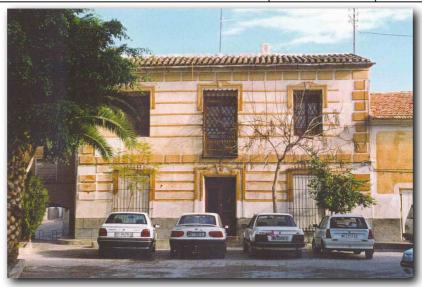

| DENOMINACIÓN: Las Posadas          | Grado protección | Referencia |
|------------------------------------|------------------|------------|
| SITUACIÓN: C/ Luis Melendreras, 48 | 2                | 23005      |

Incoado B.I.C. por resolución de la Dirección Regional de Cultura de 28 de mayo de 1.995 - B.O.R.M. nº 134 de 14 de junio de 1.985

| DENOMINACIÓN: Edificio de Viviendas | Grado protección | Referencia |
|-------------------------------------|------------------|------------|
| SITUACIÓN: C/ Luis Melendreras, 36  | 3                |            |