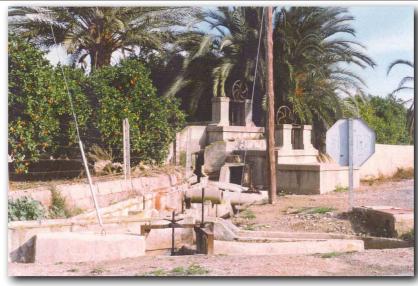

| DENOMINACIÓN: Testigos de la cultura del agua | Grado protección | Referencia |
|-----------------------------------------------|------------------|------------|
| SITUACIÓN: Caserío El Alamillo                | 2                |            |