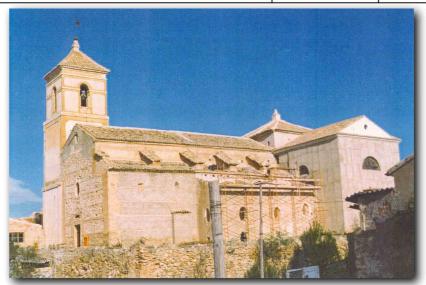

## ANEXO 1 ELEMENTOS CATALOGADOS

| DENOMINACIÓN: Iglesia de San Bartolomé | Grado protección | Referencia |
|----------------------------------------|------------------|------------|
| SITUACIÓN: Plaza Gil Guillamón         | 1                | 23001      |

Incoado B.I.C. por resolución de 5 de mayo de 1.996 y de la Dirección Regional de Cultura - B.O.R.M. nº 127 de 4 de junio de 1.996

| DENOMINACIÓN: Villa Rosalía    | Grado protección | Referencia |
|--------------------------------|------------------|------------|
| SITUACIÓN: C/ Luis Melendreras | 2                | 23002      |