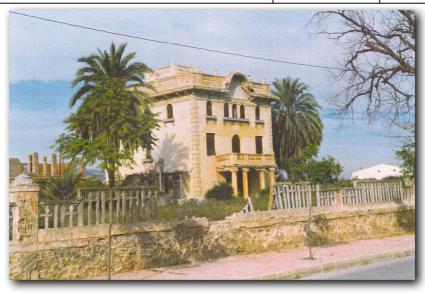

Incoado B.I.C. por resolución de 5 de mayo de 1.996 y de la Dirección Regional de Cultura - B.O.R.M. nº 127 de 4 de junio de 1.996

| DENOMINACIÓN: Villa Rosalía    | Grado protección | Referencia |
|--------------------------------|------------------|------------|
| SITUACIÓN: C/ Luis Melendreras | 2                | 23002      |