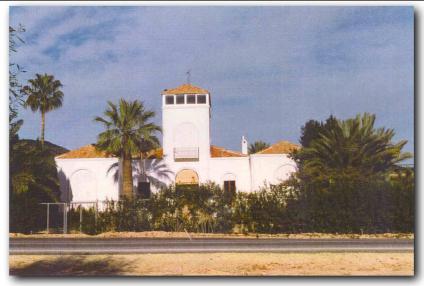

Incoado B.I.C. por resolución de 5 de mayo de 1.996 y de la Dirección Regional de Cultura - B.O.R.M. nº 127 de 4 de junio de 1.996

| DENOMINACIÓN: Villa Rosalía    | Grado protección | Referencia |
|--------------------------------|------------------|------------|
| SITUACIÓN: C/ Luis Melendreras | 2                | 23002      |