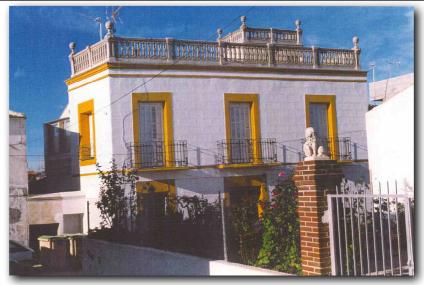

Incoado B.I.C. por resolución de 5 de mayo de 1.996 y de la Dirección Regional de Cultura - B.O.R.M. nº 127 de 4 de junio de 1.996

| DENOMINACIÓN: Villa Rosalía    | Grado protección | Referencia |
|--------------------------------|------------------|------------|
| SITUACIÓN: C/ Luis Melendreras | 2                | 23002      |